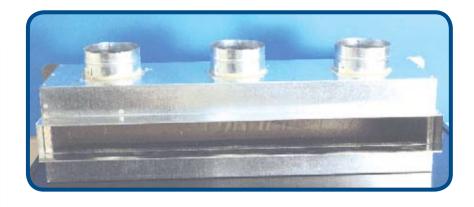

### **Plenum Boxes:**

## PLENUM BOXES FOR SLOT DIFFUSER

#### PLENUM BOX:

Built using galvanized steel sheets (gauge 24), lock forming quality,G90 zinc coating.

#### 15mm or 25mm thick acoustic lining with black glass tissue facing,(32kg/m<sup>3</sup>). Acoustic lining is fixed inside the plenum

box with a non-flammable adhesive & mechanical fasteners (cupped head pins). SPIGOT:

Spigot inlet with damper comes as standard.