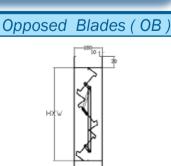

Parallel Blades (PB)

| STANDARD SIZES                |      |    |  |  |  |
|-------------------------------|------|----|--|--|--|
| W in mm H in mm Nbr of blades |      |    |  |  |  |
| 150                           | 150  | 1  |  |  |  |
| 200                           | 200  | 1  |  |  |  |
| 250                           | 250  | 1  |  |  |  |
| 300                           | 300  | 2  |  |  |  |
| 350                           | 450  | 3  |  |  |  |
| 400                           | 600  | 4  |  |  |  |
| 450                           | 750  | 5  |  |  |  |
| 500                           | 900  | 6  |  |  |  |
| 550                           | 1050 | 7  |  |  |  |
| 600                           | 1200 | 8  |  |  |  |
| 650                           | 1350 | 9  |  |  |  |
| 700                           | 1500 | 10 |  |  |  |
| 750                           | 1650 | 11 |  |  |  |
| 800                           | 1800 | 12 |  |  |  |

# Parallel Blades (PB)

# 180 100 н-6 х w-6

| STANDARD SIZES                                                                                                                                        |                                                                                                                                                            |                                                                                                                                  |  |
|-------------------------------------------------------------------------------------------------------------------------------------------------------|------------------------------------------------------------------------------------------------------------------------------------------------------------|----------------------------------------------------------------------------------------------------------------------------------|--|
| W in mm                                                                                                                                               | H in mm                                                                                                                                                    | Nb of blades                                                                                                                     |  |
| W in mm<br>100<br>150<br>200<br>250<br>300<br>350<br>400<br>450<br>500<br>550<br>600<br>650<br>700<br>750<br>800<br>850<br>900<br>950<br>1000<br>1050 | H in mm<br>100<br>150<br>200<br>250<br>300<br>350<br>400<br>450<br>500<br>600<br>700<br>800<br>900<br>1000<br>1100<br>1200<br>1300<br>1400<br>1500<br>1600 | Nb of blades<br>1<br>1<br>1<br>1<br>2<br>2<br>2<br>2<br>2<br>2<br>2<br>3<br>4<br>4<br>5<br>6<br>6<br>6<br>7<br>8<br>8<br>9<br>10 |  |
| 1100<br>1200                                                                                                                                          | 1700<br>1800                                                                                                                                               | 11<br>12                                                                                                                         |  |