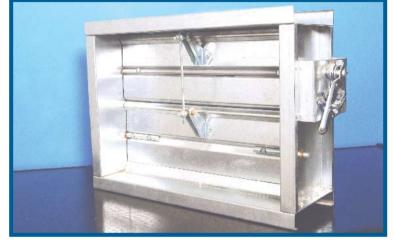

## Sleeve Type VCD 300

GALVANIZED STEEL 1.2 MM(18 ga.) STRUCTURALLY DESIGNED HAT SECTION.

GALVANIZED STEEL 1.2 MM(18 ga.) 300 MM MAX. WIDTH.

#### **BRASS BEARING.**

12 MM DIAMETER , MILD STEEL.

FACELINKAGEPARALLELOROPPOSED **BLADES OPERATION.** 

| MINIMUM | 100 X 100 MM   |
|---------|----------------|
| MAXIMUM | 1200 X 1800 MM |

Casing & blades made from galvanized steel sheets . Adjustable damper blade is mounted on brass bushes

with a manually operated quadrant and a position indicator .The damper is used for regulating air flow or as a shutt-off damper when complete sealing against

Air flow is not required.

Dampers can be manual with locking quadrant or motorized with a wide range of electric actuators readily available.