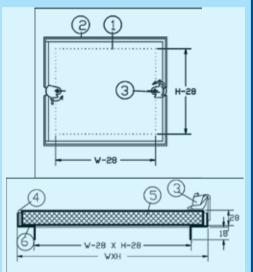

## Sleeve Type VCD 300

GALVANIZED STEEL 1.2 MM(18 ga.) STRUCTURALLY DESIGNED HAT SECTION.

GALVANIZED STEEL 1.2 MM(18 ga.) 300 MM MAX. WIDTH.

#### **BRASS BEARING.**

12 MM DIAMETER , MILD STEEL.

FACELINKAGEPARALLELOROPPOSED **BLADES OPERATION.** 

| MINIMUM | 100 X 100 MM   |
|---------|----------------|
| MAXIMUM | 1200 X 1800 MM |