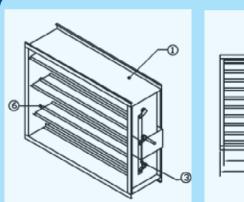

## VOLOME CONTROL DAMPER VCD - 100;

#### FRAME:

GALVANIZED STEEL 0.8 MM(22 ga.) FOR SLIP & DRIVE CONNECTIONS.

BLADES: GALVANIZED STEEL 1.2 MM (18 ga.)

CASE BEARING: BRASS OR PLASTIC BEARING.

AXLE: 8 MM DIAMETER, MILD STEEL.

LINKAGE:

FACELINKAGEPARALLELOROPPOSED BLADES OPERATION.

#### SIZE:

MINIMUM MAXIMUM 100 X 100 MM 300 X 300 MM

Single and multi-blade volume control damper are designed for quiet, efficient, and reliable air volume control in ventilation system.

The VCD -100 Damper is a ruggedly built damper with a frame for slip & drive connections to ductwork. The blades are formed of single skin reinforced steel, with a longitunidal structurally designed vee.

Dampers can be manual with a locking quadrant or motorized with a wide range of electric actuators.