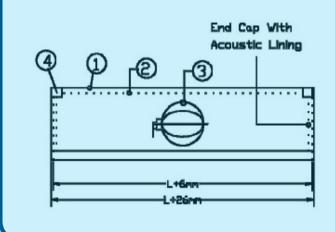

### 1- Casing 2- Acoustic Lining 3-SpigotInlet4-HangingBracket

| Optional Extra                                                                                                                                                                         | SIZES Of Plenum Box                                                                             |  |  |
|----------------------------------------------------------------------------------------------------------------------------------------------------------------------------------------|-------------------------------------------------------------------------------------------------|--|--|
| 1.Spigot inlet without damper.                                                                                                                                                         | Diffuser No. Diffuser Size Plenum Size Spigot Inlet<br>of slots A X L (mm) B X L+6(mm) Dia (mm) |  |  |
| <ul><li>2.With perforated sheet covering the acoustic liner facing the air stream to prevent damage and fibers erosion.</li><li>3.Plenum box built of stainless steel sheet.</li></ul> |                                                                                                 |  |  |