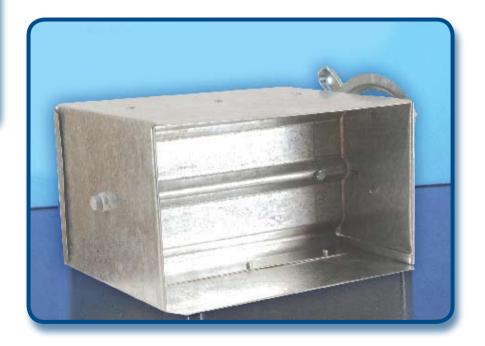

## VOLOME CONTROL DAMPER VCD - 100;

#### FRAME:

GALVANIZED STEEL 0.8 MM(22 ga.) FOR SLIP & DRIVE CONNECTIONS.

BLADES: GALVANIZED STEEL 1.2 MM (18 ga.)

CASE BEARING: BRASS OR PLASTIC BEARING.

AXLE: 8 MM DIAMETER, MILD STEEL.

LINKAGE:

FACELINKAGEPARALLELOROPPOSED BLADES OPERATION.

#### SIZE:

MINIMUM MAXIMUM 100 X 100 MM 300 X 300 MM

Single and multi-blade volume control damper are designed for quiet, efficient, and reliable air volume control in ventilation system.

The VCD -100 Damper is a ruggedly built damper with a frame for slip & drive connections to ductwork. The blades are formed of single skin reinforced steel, with a longitunidal structurally designed vee.

Dampers can be manual with a locking quadrant or motorized with a wide range of electric actuators.