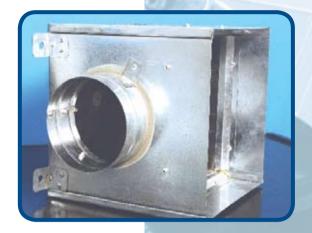

### **Plenum Boxes:**

## PLENUM BOXES FOR SLOT DIFFUSER

#### PLENUM BOX:

Built using galvanized steel sheets (gauge 24), lock forming quality,G90 zinc coating.

#### 15mm or 25mm thick acoustic lining with black glass tissue facing,(32kg/m<sup>3</sup>). Acoustic lining is fixed inside the plenum

box with a non-flammable adhesive & mechanical fasteners (cupped head pins). SPIGOT:

Spigot inlet with damper comes as standard.