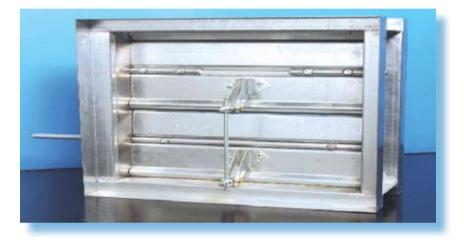

## Flange Type VCD - 200:

#### FRAME :

GALVANIZED STEEL 1.2 MM (18 ga.) FORMED CHANNEL FOR FLANGE CONNECTIONS OR SLEEVETYPE IN-SIDE DUCTWORK.

#### BLADES

GALVANIZED STEEL 1.2MM(18ga.) 250 MM MAX. WIDTH. CASE BEARING : BRASS BEARING.

#### AXLE :

12 MM DIAMETER , MILD STEEL. LINKAGE : FACE LINKAGE PARALLEL OR OPPOSED BLADES OPERATION.

IZE :

MINIMUM MAXIMUM 100 X 100 MM 1200 X 1800 MM

1-Casing 2-Drive Shaft 3-Side Linkage 4-Blade 5-Landing Angles 6-Bearing.