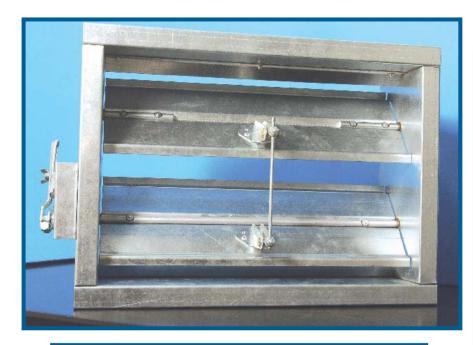

## Flange Type VCD - 200:

#### FRAME :

GALVANIZED STEEL 1.2 MM (18 ga.) FORMED CHANNEL FOR FLANGE CONNECTIONS OR SLEEVETYPE IN-SIDE DUCTWORK.

#### BLADES

GALVANIZED STEEL 1.2MM(18ga.) 250 MM MAX. WIDTH. CASE BEARING : BRASS BEARING.

#### AXLE :

12 MM DIAMETER , MILD STEEL. LINKAGE : FACE LINKAGE PARALLEL OR OPPOSED BLADES OPERATION.

IZE :

MINIMUM MAXIMUM 100 X 100 MM 1200 X 1800 MM

1-Casing 2-Drive Shaft 3-Side Linkage 4-Blade 5-Landing Angles 6-Bearing.