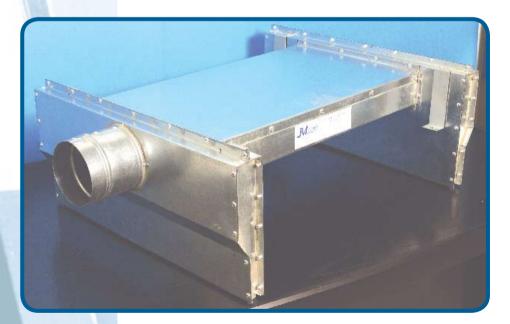

# Plenum Boxes:

## PLENUM BOXES FOR SUPPLY DIFFUSER

1- Casing 2- Acoustic Lining 3-SpigotInlet4-HangingBracket

| Optional Extra                                                                                                        | SIZES Of Plenum Box                                                                 |                                          |                                          |                          |
|-----------------------------------------------------------------------------------------------------------------------|-------------------------------------------------------------------------------------|------------------------------------------|------------------------------------------|--------------------------|
| 1.Spigot inlet without damper.                                                                                        | Item No. Diffuser Size Plenum Size Spigot Inlet<br>H X L (mm) H +5XL+5(mm) Dia (mm) |                                          |                                          |                          |
| 2.With perforated sheet covering the acoustic<br>liner facing the air stream to prevent damage<br>and fibers erosion. |                                                                                     | 150x150<br>225x225<br>300x300<br>375x375 | 155x155<br>230x230<br>305x305<br>380x380 | 100<br>150<br>200<br>250 |
| 3.Plenum box built of stainless steel sheet.                                                                          | 5<br>6<br>7                                                                         | 450x450<br>525x525<br>600x600            | 455x455<br>530x530<br>605x605            | 250<br>300<br>350<br>400 |