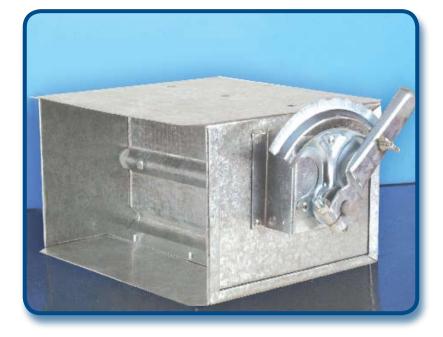

## VOLOME CONTROL DAMPER VCD - 100;

#### FRAME:

GALVANIZED STEEL 0.8 MM(22 ga.) FOR SLIP & DRIVE CONNECTIONS.

BLADES: GALVANIZED STEEL 1.2 MM (18 ga.)

CASE BEARING: BRASS OR PLASTIC BEARING.

AXLE: 8 MM DIAMETER, MILD STEEL.

LINKAGE:

FACELINKAGEPARALLELOROPPOSED BLADES OPERATION.

#### SIZE:

MINIMUM MAXIMUM 100 X 100 MM 300 X 300 MM

Single and multi-blade volume control damper are designed for quiet, efficient, and reliable air volume control in ventilation system.

The VCD -100 Damper is a ruggedly built damper with a frame for slip & drive connections to ductwork. The blades are formed of single skin reinforced steel, with a longitunidal structurally designed vee.

Dampers can be manual with a locking quadrant or motorized with a wide range of electric actuators.