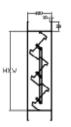

Parallel Blades (PB)

| STANDARD SIZES                |      |    |  |  |  |
|-------------------------------|------|----|--|--|--|
| W in mm H in mm Nbr of blades |      |    |  |  |  |
| 150                           | 150  | 1  |  |  |  |
| 200                           | 200  | 1  |  |  |  |
| 250                           | 250  | 1  |  |  |  |
| 300                           | 300  | 2  |  |  |  |
| 350                           | 450  | 3  |  |  |  |
| 400                           | 600  | 4  |  |  |  |
| 450                           | 750  | 5  |  |  |  |
| 500                           | 900  | 6  |  |  |  |
| 550                           | 1050 | 7  |  |  |  |
| 600                           | 1200 | 8  |  |  |  |
| 650                           | 1350 | 9  |  |  |  |
| 700                           | 1500 | 10 |  |  |  |
| 750                           | 1650 | 11 |  |  |  |
| 800                           | 1800 | 12 |  |  |  |

# Parallel Blades (PB)

# 180 100 н-6 х w-6

| STANDARD SIZES                                                                                                                                        |                                                                                                                                                            |                                                                                                                                  |  |
|-------------------------------------------------------------------------------------------------------------------------------------------------------|------------------------------------------------------------------------------------------------------------------------------------------------------------|----------------------------------------------------------------------------------------------------------------------------------|--|
| W in mm                                                                                                                                               | H in mm                                                                                                                                                    | Nb of blades                                                                                                                     |  |
| W in mm<br>100<br>150<br>200<br>250<br>300<br>350<br>400<br>450<br>500<br>550<br>600<br>650<br>700<br>750<br>800<br>850<br>900<br>950<br>1000<br>1050 | H in mm<br>100<br>150<br>200<br>250<br>300<br>350<br>400<br>450<br>500<br>600<br>700<br>800<br>900<br>1000<br>1100<br>1200<br>1300<br>1400<br>1500<br>1600 | Nb of blades<br>1<br>1<br>1<br>1<br>2<br>2<br>2<br>2<br>2<br>2<br>2<br>3<br>4<br>4<br>5<br>6<br>6<br>6<br>7<br>8<br>8<br>9<br>10 |  |
| 1100<br>1200                                                                                                                                          | 1700<br>1800                                                                                                                                               | 11<br>12                                                                                                                         |  |