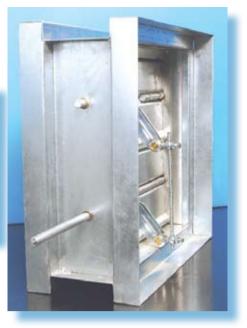

## Flange Type VCD - 200:

#### FRAME :

GALVANIZED STEEL 1.2 MM (18 ga.) FORMED CHANNEL FOR FLANGE CONNECTIONS OR SLEEVETYPE IN-SIDE DUCTWORK.

#### BLADES

GALVANIZED STEEL 1.2MM(18ga.) 250 MM MAX. WIDTH. CASE BEARING : BRASS BEARING.

#### AXLE :

12 MM DIAMETER , MILD STEEL. LINKAGE : FACE LINKAGE PARALLEL OR OPPOSED BLADES OPERATION.

IZE :

MINIMUM MAXIMUM 100 X 100 MM 1200 X 1800 MM

1-Casing 2-Drive Shaft 3-Side Linkage 4-Blade 5-Landing Angles 6-Bearing.