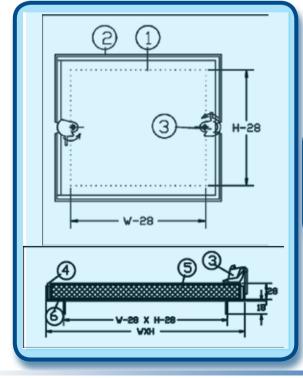

#### Access Doors:

TL 675 H OR BH: Access doors of 25mm thickness with double walled and mineral wool insulation are designed to provide access to fire dampers,volume control dampers,filters ...etc.

Door panel 2- Frame
Self tightening camlocks
Continuous Piano Hinged
Mineralwoolinsulation6-Gasket

### <u>Type TL 675 H</u>

\*Continuous hinge on one edge and one camlock on the opposite edge up to 350mm.

\*Two camlocks on opposite edge on larger sizes.

PRODUCT CODE: TL 675 H - 150 / 150 TYPE W H

#### STANDARD FRAME SIZES

| 150X150 | 300X300 | 400X400 | 600X600 |
|---------|---------|---------|---------|
| 200X200 | 350X250 | 450X300 |         |
| 250X200 | 350X350 | 500X500 |         |
| 250X250 | 400X300 | 600X450 |         |

- 1- Door panel
- 2- Frame
- 3-Selftighteningcamlocks
- 4- Gasket
- 5-Mineralwoolinsulation