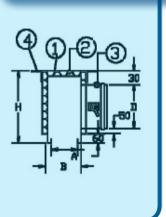

#### AXLE :

12 MM DIAMETER , MILD STEEL. LINKAGE : FACE LINKAGE PARALLEL OR OPPOSED BLADES OPERATION.

IZE :

MINIMUM MAXIMUM 100 X 100 MM 1200 X 1800 MM

1-Casing 2-Drive Shaft 3-Side Linkage 4-Blade 5-Landing Angles 6-Bearing.