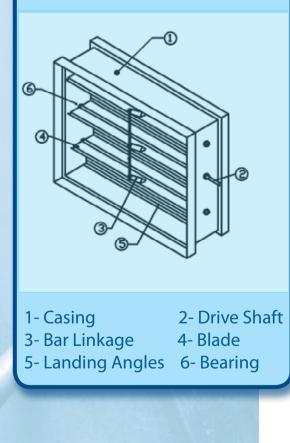

#### AXLE :

12 MM DIAMETER , MILD STEEL. LINKAGE : FACE LINKAGE PARALLEL OR OPPOSED BLADES OPERATION.

IZE :

MINIMUM MAXIMUM 100 X 100 MM 1200 X 1800 MM

1-Casing 2-Drive Shaft 3-Side Linkage 4-Blade 5-Landing Angles 6-Bearing.