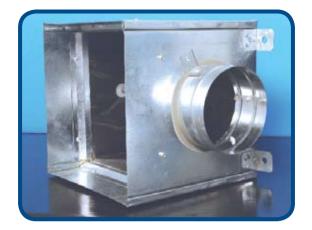

### **Plenum Boxes:**

## PLENUM BOXES FOR SLOT DIFFUSER

#### PLENUM BOX:

Built using galvanized steel sheets (gauge 24), lock forming quality,G90 zinc coating.

#### 15mm or 25mm thick acoustic lining with black glass tissue facing,(32kg/m<sup>3</sup>). Acoustic lining is fixed inside the plenum

box with a non-flammable adhesive & mechanical fasteners (cupped head pins). SPIGOT:

Spigot inlet with damper comes as standard.