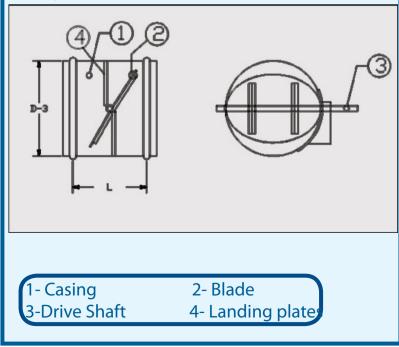

## Flange Type VCD - 200:

#### FRAME :

GALVANIZED STEEL 1.2 MM (18 ga.) FORMED CHANNEL FOR FLANGE CONNECTIONS OR SLEEVETYPE IN-SIDE DUCTWORK.

#### BLADES

GALVANIZED STEEL 1.2MM(18ga.) 250 MM MAX. WIDTH. CASE BEARING : BRASS BEARING.

#### AXLE :

12 MM DIAMETER , MILD STEEL. LINKAGE : FACE LINKAGE PARALLEL OR OPPOSED BLADES OPERATION.

IZE :

MINIMUM MAXIMUM 100 X 100 MM 1200 X 1800 MM

1-Casing 2-Drive Shaft 3-Side Linkage 4-Blade 5-Landing Angles 6-Bearing.