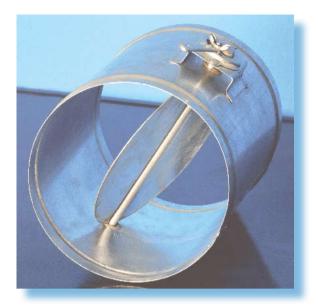

## Round Volume Dampers:

**TYPE RVD-100** 

#### BODY :

GALVANIZED STEEL 0.8mm (22 ga.) : from Dia.80mm to 500mm. BLADE : GALVANIZED STEEL 1.0mm (20 ga.) CASE BEARING : BRASS OR PLASTIC BEARING. AXLE : 8MM DIAMETER , MILD STEEL. SIZE : MINIMUM : 80mm MAXIMUM : 610mm