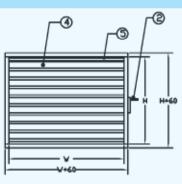

## Flange Type VCD - 200:

#### FRAME :

GALVANIZED STEEL 1.2 MM (18 ga.) FORMED CHANNEL FOR FLANGE CONNECTIONS OR SLEEVETYPE IN-SIDE DUCTWORK.

#### BLADES

GALVANIZED STEEL 1.2MM(18ga.) 250 MM MAX. WIDTH. CASE BEARING : BRASS BEARING.

#### AXLE :

12 MM DIAMETER , MILD STEEL. LINKAGE : FACE LINKAGE PARALLEL OR OPPOSED BLADES OPERATION.

IZE :

MINIMUM MAXIMUM 100 X 100 MM 1200 X 1800 MM

1-Casing 2-Drive Shaft 3-Side Linkage 4-Blade 5-Landing Angles 6-Bearing.