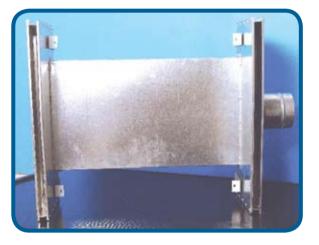

### **Plenum Boxes:**

## PLENUM BOXES FOR SLOT DIFFUSER

#### PLENUM BOX:

Built using galvanized steel sheets (gauge 24), lock forming quality,G90 zinc coating.

#### 15mm or 25mm thick acoustic lining with black glass tissue facing,(32kg/m<sup>3</sup>). Acoustic lining is fixed inside the plenum

box with a non-flammable adhesive & mechanical fasteners (cupped head pins). SPIGOT:

Spigot inlet with damper comes as standard.

### 1- Casing 2- Acoustic Lining 3-SpigotInlet4-HangingBracket

| Optional Extra                                                                                                                                                                         | SIZES Of Plenum Box                                                                             |  |  |
|----------------------------------------------------------------------------------------------------------------------------------------------------------------------------------------|-------------------------------------------------------------------------------------------------|--|--|
| 1.Spigot inlet without damper.                                                                                                                                                         | Diffuser No. Diffuser Size Plenum Size Spigot Inlet<br>of slots A X L (mm) B X L+6(mm) Dia (mm) |  |  |
| <ul><li>2.With perforated sheet covering the acoustic liner facing the air stream to prevent damage and fibers erosion.</li><li>3.Plenum box built of stainless steel sheet.</li></ul> |                                                                                                 |  |  |