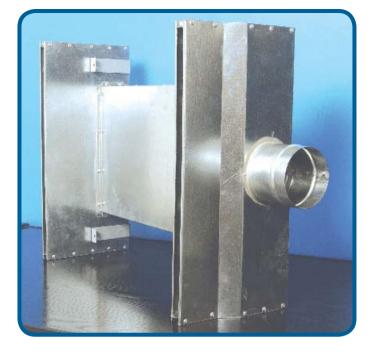

### **Plenum Boxes:**

## PLENUM BOXES FOR SLOT DIFFUSER

#### PLENUM BOX:

Built using galvanized steel sheets (gauge 24), lock forming quality,G90 zinc coating.

#### 15mm or 25mm thick acoustic lining with black glass tissue facing,(32kg/m<sup>3</sup>). Acoustic lining is fixed inside the plenum

box with a non-flammable adhesive & mechanical fasteners (cupped head pins). SPIGOT:

Spigot inlet with damper comes as standard.

### 1- Casing 2- Acoustic Lining 3-SpigotInlet4-HangingBracket

| Optional Extra                                                                                                                                                                         | SIZES Of Plenum Box                                                                             |  |  |
|----------------------------------------------------------------------------------------------------------------------------------------------------------------------------------------|-------------------------------------------------------------------------------------------------|--|--|
| 1.Spigot inlet without damper.                                                                                                                                                         | Diffuser No. Diffuser Size Plenum Size Spigot Inlet<br>of slots A X L (mm) B X L+6(mm) Dia (mm) |  |  |
| <ul><li>2.With perforated sheet covering the acoustic liner facing the air stream to prevent damage and fibers erosion.</li><li>3.Plenum box built of stainless steel sheet.</li></ul> |                                                                                                 |  |  |