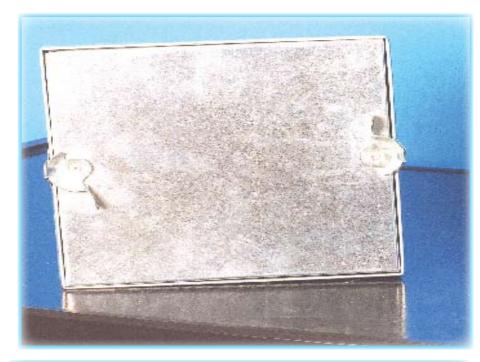

#### Access Doors:

TL 675 H OR BH: Access doors of 25mm thickness with double walled and mineral wool insulation are designed to provide access to fire dampers,volume control dampers,filters ...etc.

Door panel 2- Frame
Self tightening camlocks
Continuous Piano Hinged
Mineralwoolinsulation6-Gasket

- 1- Door panel
- 2- Frame
- 3-Selftighteningcamlocks
- 4- Gasket
- 5-Mineralwoolinsulation

#### TL 675 C

Accessdoorsof25mmthickness withdoublewalledandmineral wool insulation. Designed to provide access to fire dampers,volume control dampers,filters,etc.