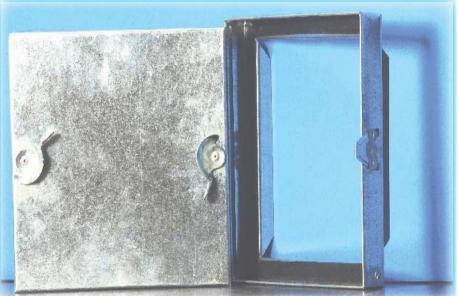

#### Access Doors:

TL 675 H OR BH: Access doors of 25mm thickness with double walled and mineral wool insulation are designed to provide access to fire dampers,volume control dampers,filters ...etc.

Door panel 2- Frame
Self tightening camlocks
Continuous Piano Hinged
Mineralwoolinsulation6-Gasket

- 1- Door panel
- 2- Frame
- 3-Selftighteningcamlocks
- 4- Gasket
- 5-Mineralwoolinsulation

#### Type TL 675 C

\*Continuous hinge on one edge and one camlock on the opposite edge up to 350mm.

\*Two camlocks on opposite edge on larger sizes.