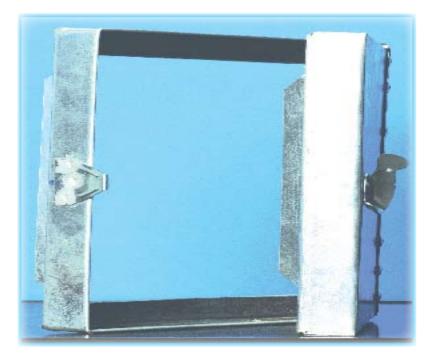

#### SIZE:

MINIMUM MAXIMUM 100 X 100 MM 300 X 300 MM

Single and multi-blade volume control damper are designed for quiet, efficient, and reliable air volume control in ventilation system.

The VCD -100 Damper is a ruggedly built damper with a frame for slip & drive connections to ductwork. The blades are formed of single skin reinforced steel, with a longitunidal structurally designed vee.

Dampers can be manual with a locking quadrant or motorized with a wide range of electric actuators.