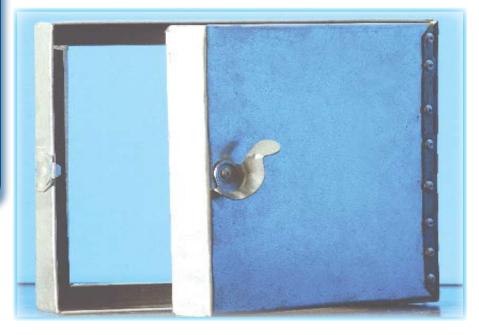

#### Access Doors:

TL 675 H OR BH: Access doors of 25mm thickness with double walled and mineral wool insulation are designed to provide access to fire dampers,volume control dampers,filters ...etc.

Door panel 2- Frame
Self tightening camlocks
Continuous Piano Hinged
Mineralwoolinsulation6-Gasket

### <u>Type TL 675 H</u>

\*Continuous hinge on one edge and one camlock on the opposite edge up to 350mm.

\*Two camlocks on opposite edge on larger sizes.

PRODUCT CODE: TL 675 H - 150 / 150 TYPE W H

- 1- Door panel
- 2- Frame
- 3-Selftighteningcamlocks
- 4- Gasket
- 5-Mineralwoolinsulation