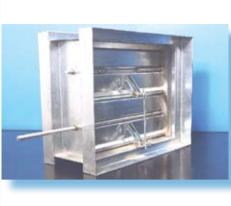

## Flange Type VCD - 200:

#### FRAME :

GALVANIZED STEEL 1.2 MM (18 ga.) FORMED CHANNEL FOR FLANGE CONNECTIONS OR SLEEVETYPE IN-SIDE DUCTWORK.

#### BLADES

GALVANIZED STEEL 1.2MM(18ga.) 250 MM MAX. WIDTH. CASE BEARING : BRASS BEARING.

#### AXLE :

12 MM DIAMETER , MILD STEEL. LINKAGE : FACE LINKAGE PARALLEL OR OPPOSED BLADES OPERATION.

IZE :

MINIMUM MAXIMUM 100 X 100 MM 1200 X 1800 MM

1-Casing 2-Drive Shaft 3-Side Linkage 4-Blade 5-Landing Angles 6-Bearing.