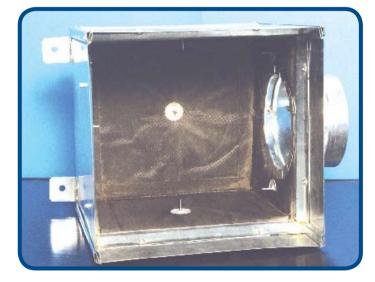

### 1- Casing 2- Acoustic Lining 3-SpigotInlet4-HangingBracket

| Optional Extra                                                                                                                                                                         | SIZES Of Plenum Box                                                                             |  |  |
|----------------------------------------------------------------------------------------------------------------------------------------------------------------------------------------|-------------------------------------------------------------------------------------------------|--|--|
| 1.Spigot inlet without damper.                                                                                                                                                         | Diffuser No. Diffuser Size Plenum Size Spigot Inlet<br>of slots A X L (mm) B X L+6(mm) Dia (mm) |  |  |
| <ul><li>2.With perforated sheet covering the acoustic liner facing the air stream to prevent damage and fibers erosion.</li><li>3.Plenum box built of stainless steel sheet.</li></ul> |                                                                                                 |  |  |