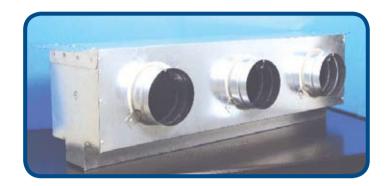

# Plenum Boxes:

## PLENUM BOXES FOR SUPPLY DIFFUSER

1- Casing 2- Acoustic Lining 3-SpigotInlet4-HangingBracket

| Optional Extra                                                                                                        | SIZES Of Plenum Box                                                                 |                                          |                                          |                          |
|-----------------------------------------------------------------------------------------------------------------------|-------------------------------------------------------------------------------------|------------------------------------------|------------------------------------------|--------------------------|
| 1.Spigot inlet without damper.                                                                                        | Item No. Diffuser Size Plenum Size Spigot Inlet<br>H X L (mm) H +5XL+5(mm) Dia (mm) |                                          |                                          |                          |
| 2.With perforated sheet covering the acoustic<br>liner facing the air stream to prevent damage<br>and fibers erosion. |                                                                                     | 150x150<br>225x225<br>300x300<br>375x375 | 155x155<br>230x230<br>305x305<br>380x380 | 100<br>150<br>200<br>250 |
| 3.Plenum box built of stainless steel sheet.                                                                          | 5<br>6<br>7                                                                         | 450x450<br>525x525<br>600x600            | 455x455<br>530x530<br>605x605            | 250<br>300<br>350<br>400 |